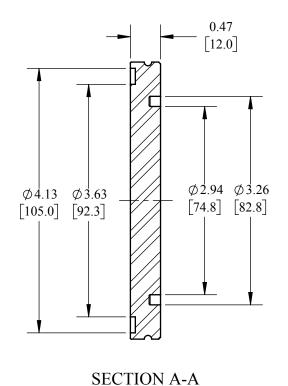

**DRAFTER:** MWR

**DESCRIPTION:** 

ISO BLANK FERRULE (FLANGE)

PART#

**DVF-B80GB** 