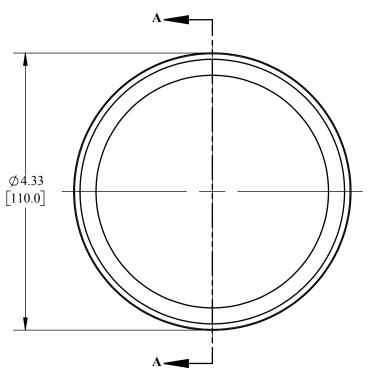

**DRAFTER:** MWR

**DESCRIPTION:** 

ISO BLANK FERRULE (FLANGE)

PART#

**DVF-B80GB** 