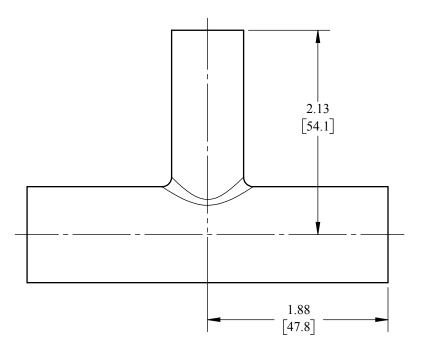

**MATERIAL: 304 SS** 

**DRAFTER: MWR** 

**DESCRIPTION:** 

**D-TORR REDUCING TEE** 

PART#

**DVF-C100075G1W** 