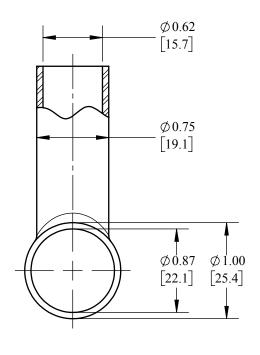

**MATERIAL: 304 SS** 

**DRAFTER: MWR** 

**DESCRIPTION:** 

**D-TORR REDUCING TEE** 

PART#

**DVF-C100075G1W** 