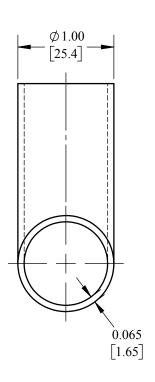

## D-TORR

**DATE DRAWN: 8/7/19** 

**INSERT REV TABLE BELOW** 

**REVISIONS** 

REV. **DESCRIPTION** DATE





UNITS: IN [MM] PRODUCT CONTACT MAX. SURFACE FINISH:

**WEIGHT:** 

**MATERIAL: 304 SS** 

**DRAFTER: MWR** 

## **DESCRIPTION:**

**DRAWING** 

## WELD TEE, POLISHED, FOR **VACUUM FITTINGS**

PART#

**DVF-C100G1V** 

## PROPRIETARY AND CONFIDENTIAL

THIS DRAWING IS OWNED BY DIXON VALVE & COUPLING CO. AND SHALL BE RETURNED UPON DEMAND. IT IS LOANED ON CONDITION THAT IT SHALL NOT BE COPIED OR REPRODUCED OR SBMITTED TO OTHERS WITHOUT THE OWNER'S CONSENT. IN ACCEPTING IT SUBJECT TO THIS CONDITION THE RECIPIENT FURTHER AGREES THAT THIS DRAWING OR ANY DESIGN DETAIL OR CONCEPT DESCLOSED HEREIN SHALL NOT BE USED IN ANY WAY DETRIMENTAL TO OR IN COMPETITION WITH THE OWNER. IF THE RECIPIENT DOES NOT AGREE TO THE TERMS OF THIS AGREEMENT THEY SHALL RETURN THIS DRAWING IMMEDIATELY. THE INFORMATION CON