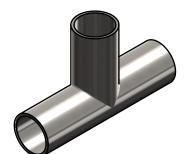

## D-TORR

**DATE DRAWN: 8/7/19** 

**INSERT REV TABLE BELOW** 

**REVISIONS** 

REV. **DESCRIPTION** DATE





UNITS: IN [MM] PRODUCT CONTACT MAX. SURFACE FINISH:

**WEIGHT:** 

**MATERIAL: 304 SS** 

**DRAFTER: MWR** 

## **DESCRIPTION:**

**DRAWING** 

## WELD TEE, POLISHED, FOR **VACUUM FITTINGS**

PART#

**DVF-C100G1V** 

## PROPRIETARY AND CONFIDENTIAL

THIS DRAWING IS OWNED BY DIXON VALVE & COUPLING CO. AND SHALL BE RETURNED UPON DEMAND. IT IS LOANED ON CONDITION THAT IT SHALL NOT BE COPIED OR REPRODUCED OR SBMITTED TO OTHERS WITHOUT THE OWNER'S CONSENT. IN ACCEPTING IT SUBJECT TO THIS CONDITION THE RECIPIENT FURTHER AGREES THAT THIS DRAWING OR ANY DESIGN DETAIL OR CONCEPT DESCLOSED HEREIN SHALL NOT BE USED IN ANY WAY DETRIMENTAL TO OR IN COMPETITION WITH THE OWNER. IF THE RECIPIE