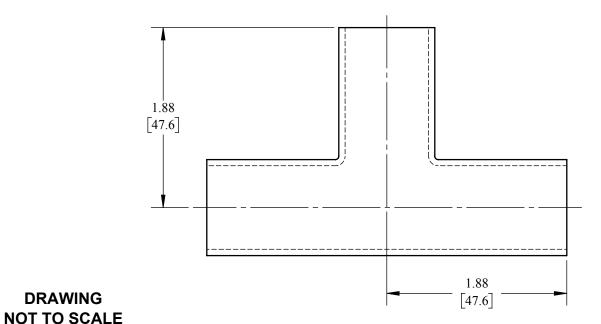

## D-TORR

**DATE DRAWN: 8/7/19** 

**INSERT REV TABLE BELOW** 

**REVISIONS** 

REV. **DESCRIPTION** DATE





UNITS: IN [MM] PRODUCT CONTACT MAX. SURFACE FINISH:

**WEIGHT:** 

**MATERIAL: 304 SS** 

**DRAFTER: MWR** 

## **DESCRIPTION:**

**DRAWING** 

## WELD TEE, POLISHED, FOR **VACUUM FITTINGS**

PART#

**DVF-C100G1V** 

## PROPRIETARY AND CONFIDENTIAL

THIS DRAWING IS OWNED BY DIXON VALVE & COUPLING CO. AND SHALL BE RETURNED UPON DEMAND. IT IS LOANED ON CONDITION THAT IT SHALL NOT BE COPIED OR REPRODUCED OR SBMITTED TO OTHERS WITHOUT THE OWNER'S CONSENT. IN ACCEPTING IT SUBJECT TO THIS CONDITION THE RECIPIENT FURTHER AGREES THAT THIS DRAWING OR ANY DESIGN DETAIL OR CONCEPT DESCLOSED HEREIN SHALL NOT BE USED IN ANY WAY DETRIMENTAL TO OR IN COMPETITION WITH THE OWNER. IF THE RECIPIENT DOES NOT AGREE TO THE TERMS OF THIS AGREEMENT THEY SHALL RETURN THIS DRAWING IMMEDIATELY. THE INFORMATION C