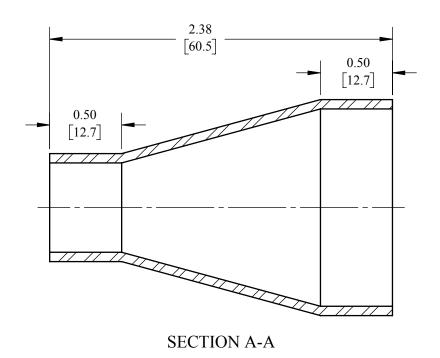

## **DATE DRAWN:** 9/3/19

## **INSERT REV TABLE BELOW**

REVISIONS

REV. DESCRIPTION

DATE



# D-TORR





DRAWING NOT TO SCALE

UNITS: IN [MM] PRODUCT CONTACT MAX. SURFACE FINISH: POLISHED

WEIGHT:

**MATERIAL: 304 SS** 

**DRAFTER: MWR** 

#### **DESCRIPTION:**

# D-TORR CONC REDUCER WITH TANGENTS

PART #

**DVF-C150075G1U** 

#### PROPRIETARY AND CONFIDENTIAL

THIS DRAWING IS OWNED BY DIXON VALVE & COUPLING CO. AND SHALL BE RETURNED UPON DEMAND. IT IS LOANED ON CONDITION THAT IT SHALL NOT BE COPIED OR REPRODUCED OR SBMITTED TO OTHERS WITHOUT THE OWNER'S CONSENT. IN ACCEPTING IT SUBJECT TO THIS CONDITION THE RECIPIENT FURTHER AGREES THAT THIS DRAWING OR ANY DESIGN DETAIL OR CONCEPT DESCLOSED HEREIN SHALL NOT BE USED IN ANY WAY DETRIMENTAL TO OR IN COMPETITION WITH THE OWNER. IF THE RECIPIENT DOES NOT AGREE TO THE TERMS OF THIS AGREEMENT THEY SHALL RETURN THIS DRAWING IMMEDIATELY. THE INFORM