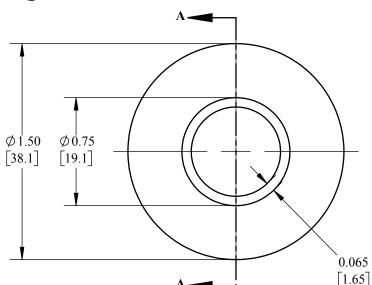

## **DATE DRAWN:** 9/3/19

## **INSERT REV TABLE BELOW**

REVISIONS

REV. DESCRIPTION

DATE



# D-TORR





DRAWING NOT TO SCALE

UNITS: IN [MM] PRODUCT CONTACT MAX. SURFACE FINISH: POLISHED

WEIGHT:

**MATERIAL: 304 SS** 

**DRAFTER: MWR** 

#### **DESCRIPTION:**

# D-TORR CONC REDUCER WITH TANGENTS

PART #

**DVF-C150075G1U** 

#### PROPRIETARY AND CONFIDENTIAL

THIS DRAWING IS OWNED BY DIXON VALVE & COUPLING CO. AND SHALL BE RETURNED UPON DEMAND. IT IS LOANED ON CONDITION THAT IT SHALL NOT BE COPIED OR REPRODUCED OR SBMITTED TO OTHERS WITHOUT THE OWNER'S CONSENT. IN ACCEPTING IT SUBJECT TO THIS CONDITION THE RECIPIENT FURTHER AGREES THAT THIS DRAWING OR ANY DESIGN DETAIL OR CONCEPT DESCLOSED HEREIN SHALL NOT BE USED IN ANY WAY DETRIMENTAL TO OR IN COMPETITION WITH THE OWNER. IF THE RECIPIENT DOES NOT AGREE TO THE TERMS OF THIS AGREEMENT THEY SHALL RETURN THIS DRAWING IMMEDIATELY. THE INFO