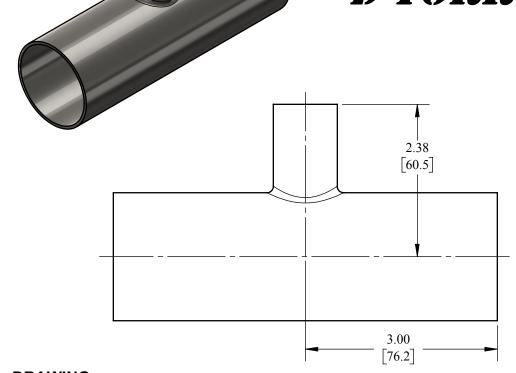

## D-TORR

DRAWING NOT TO SCALE

UNITS: IN [MM] PRODUCT CONTACT MAX. SURFACE FINISH: POLISHED

WEIGHT:

**MATERIAL: 304 SS** 

**DRAFTER: MWR** 

**DESCRIPTION:** 

**D-TORR REDUCING TEE** 

PART#

**DVF-C200100G1W** 