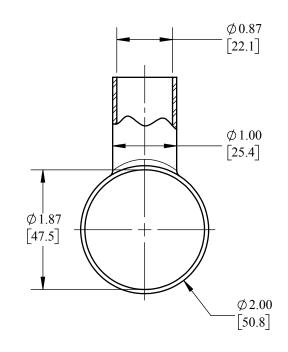

## D-TORR

DRAWING NOT TO SCALE

UNITS: IN [MM] PRODUCT CONTACT MAX. SURFACE FINISH: POLISHED

WEIGHT:

**MATERIAL: 304 SS** 

**DRAFTER: MWR** 

**DESCRIPTION:** 

**D-TORR REDUCING TEE** 

PART#

**DVF-C200100G1W** 