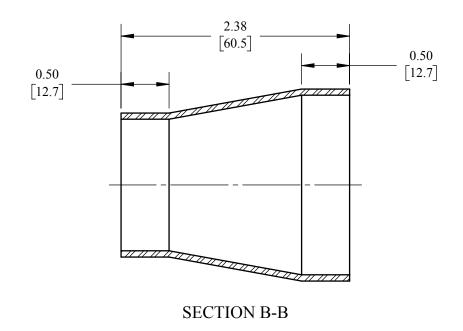

## D-TORR

**DATE DRAWN:** 9/3/19

**INSERT REV TABLE BELOW** 

REVISIONS

REV. DESCRIPTION

DATE





DRAWING NOT TO SCALE

UNITS: IN [MM] PRODUCT CONTACT MAX. SURFACE FINISH: POLISHED

WEIGHT:

**MATERIAL: 304 SS** 

**DRAFTER: MWR** 

**DESCRIPTION:** 

## D-TORR CONC REDUCER W/ TANGENTS

PART#

**DVF-C200150G1U** 

## PROPRIETARY AND CONFIDENTIAL

THIS DRAWING IS OWNED BY DIXON VALVE & COUPLING CO. AND SHALL BE RETURNED UPON DEMAND. IT IS LOANED ON CONDITION THAT IT SHALL NOT BE COPIED OR REPRODUCED OR SBMITTED TO OTHERS WITHOUT THE OWNER'S CONSENT. IN ACCEPTING IT SUBJECT TO THIS CONDITION THE RECIPIENT FURTHER AGREES THAT THIS DRAWING OR ANY DESIGN DETAIL OR CONCEPT DESCLOSED HEREIN SHALL NOT BE USED IN ANY WAY DETRIMENTAL TO OR IN COMPETITION WITH THE OWNER. IF THE RECIPIENT DOES NOT AGREE TO THE TERMS OF THIS AGREEMENT THEY SHALL RETURN THIS DRAWING IMMEDIATELY. THE INFORMATION CO