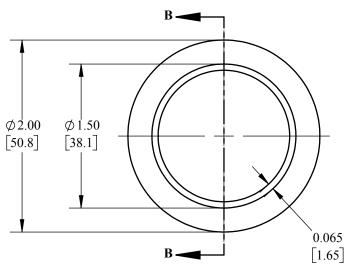

## D-TORR

**DATE DRAWN:** 9/3/19

**INSERT REV TABLE BELOW** 

REVISIONS

REV. DESCRIPTION

DATE





DRAWING NOT TO SCALE

UNITS: IN [MM] PRODUCT CONTACT MAX. SURFACE FINISH: POLISHED

WEIGHT:

**MATERIAL: 304 SS** 

**DRAFTER: MWR** 

**DESCRIPTION:** 

## D-TORR CONC REDUCER W/ TANGENTS

PART#

**DVF-C200150G1U** 

## PROPRIETARY AND CONFIDENTIAL

THIS DRAWING IS OWNED BY DIXON VALVE & COUPLING CO. AND SHALL BE RETURNED UPON DEMAND. IT IS LOANED ON CONDITION THAT IT SHALL NOT BE COPIED OR REPRODUCED OR SBMITTED TO OTHERS WITHOUT THE OWNER'S CONSENT. IN ACCEPTING IT SUBJECT TO THIS CONDITION THE RECIPIENT FURTHER AGREES THAT THIS DRAWING OR ANY DESIGN DETAIL OR CONCEPT DESCLOSED HEREIN SHALL NOT BE USED IN ANY WAY DETRIMENTAL TO OR IN COMPETITION WITH THE OWNER. IF THE RECIPIENT DOES NOT AGREE TO THE TERMS OF THIS AGREEMENT THEY SHALL RETURN THIS DRAWING IMMEDIATELY. THE INFORMATION