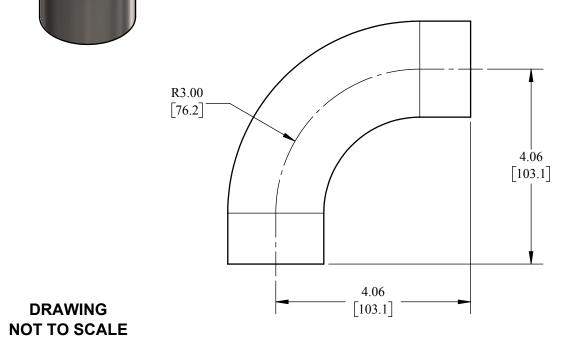

**DATE DRAWN:** 8/27/19

## **INSERT REV TABLE BELOW**

REVISIONS

REV. DESCRIPTION DATE







\_\_\_\_\_

UNITS: IN [MM] PRODUCT CONTACT MAX. SURFACE FINISH: POLISHED

WEIGHT:

**MATERIAL: 304 SS** 

**DRAFTER: MWR** 

## **DESCRIPTION:**

## D-TORR 90 DEG ELBOW W/ TANGENTS

PART #

DVF-C200G1R

## PROPRIETARY AND CONFIDENTIAL

THIS DRAWING IS OWNED BY DIXON VALVE & COUPLING CO. AND SHALL BE RETURNED UPON DEMAND. IT IS LOANED ON CONDITION THAT IT SHALL NOT BE COPIED OR REPRODUCED OR SBMITTED TO OTHERS WITHOUT THE OWNER'S CONSENT. IN ACCEPTING IT SUBJECT TO THIS CONDITION THE RECIPIENT FURTHER AGREES THAT THIS DRAWING OR ANY DESIGN DETAIL OR CONCEPT DESCLOSED HEREIN SHALL NOT BE USED IN ANY WAY DETRIMENTAL TO OR IN COMPETITION WITH THE OWNER. IF THE RECIPIENT DOES NOT AGREE TO THE TERMS OF THIS AGREEMENT THEY SHALL RETURN THIS DRAWING IMMEDIATELY. THE INFORMATION CONTAINED IN TH