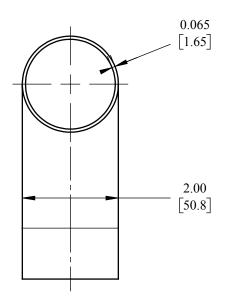

**DATE DRAWN:** 8/27/19

## **INSERT REV TABLE BELOW**

REVISIONS

REV. DESCRIPTION DATE







\_\_\_\_\_

UNITS: IN [MM] PRODUCT CONTACT MAX. SURFACE FINISH: POLISHED

WEIGHT:

**MATERIAL: 304 SS** 

**DRAFTER: MWR** 

## **DESCRIPTION:**

## D-TORR 90 DEG ELBOW W/ TANGENTS

PART #

DVF-C200G1R

## PROPRIETARY AND CONFIDENTIAL

THIS DRAWING IS OWNED BY DIXON VALVE & COUPLING CO. AND SHALL BE RETURNED UPON DEMAND. IT IS LOANED ON CONDITION THAT IT SHALL NOT BE COPIED OR REPRODUCED OR SBMITTED TO OTHERS WITHOUT THE OWNER'S CONSENT. IN ACCEPTING IT SUBJECT TO THIS CONDITION THE RECIPIENT FURTHER AGREES THAT THIS DRAWING OR ANY DESIGN DETAIL OR CONCEPT DESCLOSED HEREIN SHALL NOT BE USED IN ANY WAY DETRIMENTAL TO OR IN COMPETITION WITH THE OWNER. IF THE RECIPIENT DOES NOT AGREE TO THE TERMS OF THIS AGREEMENT THEY SHALL RETURN THIS DRAWING IMMEDIATELY. THE INFORMATION CONTAINED IN THIS