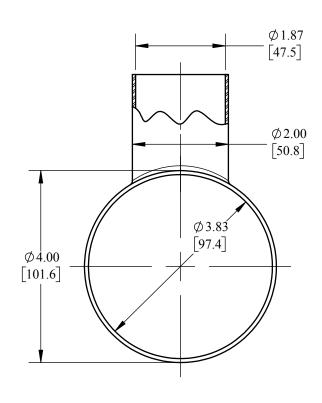

## **DATE DRAWN:** 9/4/19

## **INSERT REV TABLE BELOW**



REVISIONS

REV. DESCRIPTION DATE





DRAWING NOT TO SCALE

UNITS: IN [MM] PRODUCT CONTACT MAX. SURFACE FINISH: POLISHED

WEIGHT:

**MATERIAL: 304 SS** 

**DRAFTER: MWR** 

**DESCRIPTION:** 

**D-TORR REDUCING TEE** 

PART#

**DVF-C400200G1W** 

## PROPRIETARY AND CONFIDENTIAL

THIS DRAWING IS OWNED BY DIXON VALVE & COUPLING CO. AND SHALL BE RETURNED UPON DEMAND. IT IS LOANED ON CONDITION THAT IT SHALL NOT BE COPIED OR REPRODUCED OR SBMITTED TO OTHERS WITHOUT THE OWNER'S CONSENT. IN ACCEPTING IT SUBJECT TO THIS CONDITION THE RECIPIENT FURTHER AGREES THAT THIS DRAWING OR ANY DESIGN DETAIL OR CONCEPT DESCLOSED HEREIN SHALL NOT BE USED IN ANY WAY DETRIMENTAL TO OR IN COMPETITION WITH THE OWNER. IF THE RECIPIENT DOES NOT AGREE TO THE TERMS OF THIS AGREEMENT THEY SHALL RETURN THIS DRAWING IMMEDIATELY. THE INFORMATION CONTAINED IN