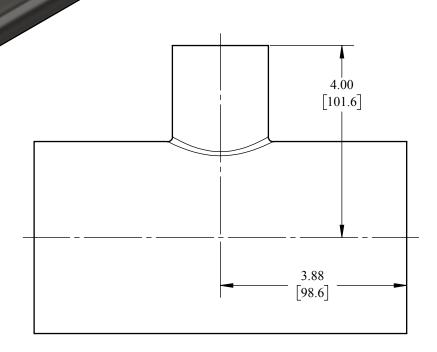

## **DATE DRAWN:** 9/4/19

## **INSERT REV TABLE BELOW**



REVISIONS

REV. DESCRIPTION DATE





DRAWING NOT TO SCALE

UNITS: IN [MM] PRODUCT CONTACT MAX. SURFACE FINISH: POLISHED

WEIGHT:

**MATERIAL: 304 SS** 

**DRAFTER: MWR** 

**DESCRIPTION:** 

**D-TORR REDUCING TEE** 

PART#

**DVF-C400200G1W** 

## PROPRIETARY AND CONFIDENTIAL

THIS DRAWING IS OWNED BY DIXON VALVE & COUPLING CO. AND SHALL BE RETURNED UPON DEMAND. IT IS LOANED ON CONDITION THAT IT SHALL NOT BE COPIED OR REPRODUCED OR SBMITTED TO OTHERS WITHOUT THE OWNER'S CONSENT. IN ACCEPTING IT SUBJECT TO THIS CONDITION THE RECIPIENT FURTHER AGREES THAT THIS DRAWING OR ANY DESIGN DETAIL OR CONCEPT DESCLOSED HEREIN SHALL NOT BE USED IN ANY WAY DETRIMENTAL TO OR IN COMPETITION WITH THE OWNER. IF THE RECIPIENT DOES NOT AGREE TO THE TERMS OF THIS AGREEMENT THEY SHALL RETURN THIS DRAWING IMMEDIATELY. THE INFORMATION CONTAINED