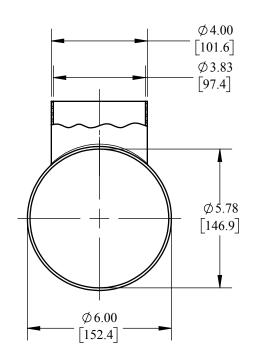

**DRAFTER: MWR** 

**DESCRIPTION:** 

**D-TORR REDUCING FERRULE** 

PART#

**DVF-C600400G1W** 