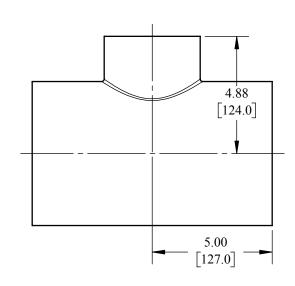

**DRAFTER: MWR** 

**DESCRIPTION:** 

**D-TORR REDUCING FERRULE** 

PART#

**DVF-C600400G1W** 