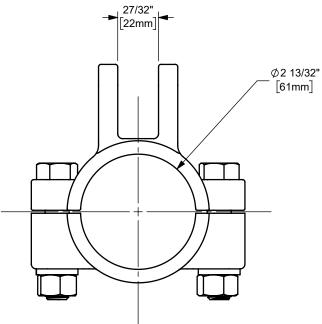

| DO NOT SCALE THIS DRAWING                                                                                                                                                                                                                                                                                                                                                                                                                                                           | ESB-CLAMP-2            |
|-------------------------------------------------------------------------------------------------------------------------------------------------------------------------------------------------------------------------------------------------------------------------------------------------------------------------------------------------------------------------------------------------------------------------------------------------------------------------------------|------------------------|
| to the terms of this agreement they shall return this drawing immediately.<br>The information contained in this drawing is subject to change without notice.                                                                                                                                                                                                                                                                                                                        | IRON                   |
| This drawing is owned by Dixon Valve & Coupling Co. and shall be returned<br>upon demand. It is loaned on condition that it shall not be copied or<br>reproduced or submitted to others without the owners consent. In accepting<br>it subject to this condition the recipient further agrees that this drawing or any<br>design detail or concept disclosed herein shall not be used in any way<br>detrimental to or in competition with the owner. If the recipent does not agree | TITLE: 2" CLAMP END    |
|                                                                                                                                                                                                                                                                                                                                                                                                                                                                                     | THE RIGHT CONNECTION ™ |
| PROPRIETARY AND CONFIDENTIAL                                                                                                                                                                                                                                                                                                                                                                                                                                                        | DIXON U.S.A.           |