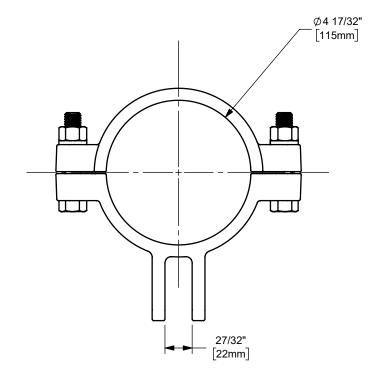

## DIXON [

THE RIGHT CONNECTION ™

4" CLAMP END

MATERIAL:

**IRON** 

PART NUMBER: **ESB-CLAMP-4**