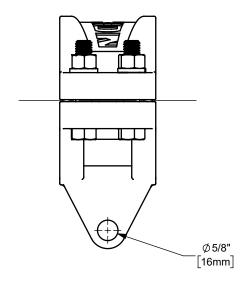

## DIXON [

THE RIGHT CONNECTION ™

4" CLAMP END

MATERIAL:

**IRON** 

PART NUMBER: **ESB-CLAMP-4**