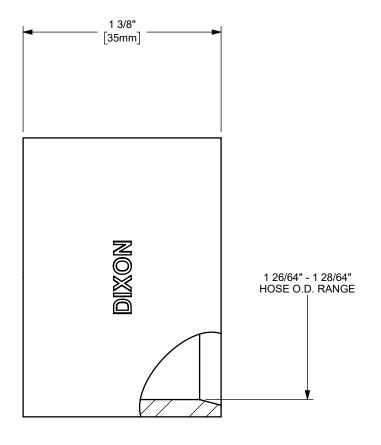

DIXON [

U.S.A.

THE RIGHT CONNECTION ™

TITLE:

1 1/2" SANITARY CRIMP FERRULE

MATERIAL:

304 STAINLESS STEEL

DO NOT SCALE THIS DRAWING

PART NUMBER:

F16G-1687