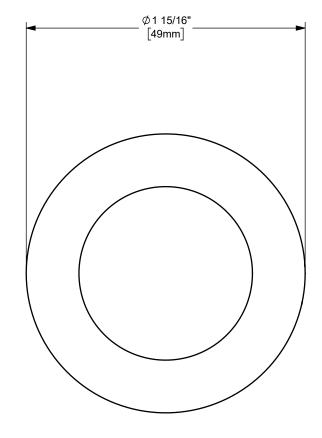

DIXON [

U.S.A.

THE RIGHT CONNECTION ™

TITLE:

1 1/2" SANITARY CRIMP FERRULE

MATERIAL:

304 STAINLESS STEEL

DO NOT SCALE THIS DRAWING

PART NUMBER:

F16G-1687