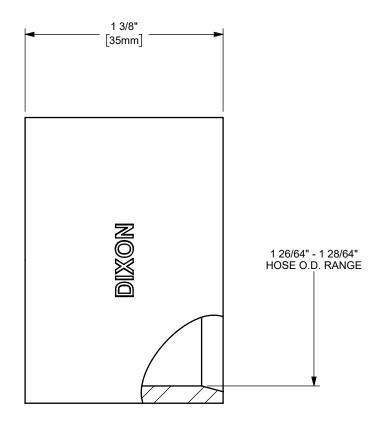

DIXON [

U.S.A.

TITLE:

.\_\_.\_...

MATERIAL:

1 1/2" SANITARY CRIMP FERRULE

PART NUMBER:

304 STAINLESS STEEL