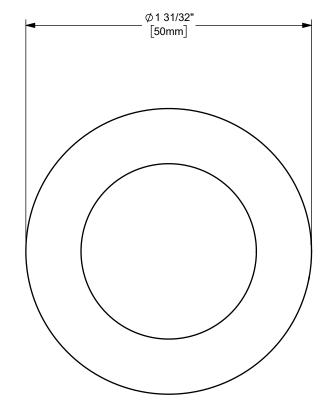

DIXON [

U.S.A.

TITLE:

.\_\_.\_...

MATERIAL:

1 1/2" SANITARY CRIMP FERRULE

PART NUMBER:

304 STAINLESS STEEL