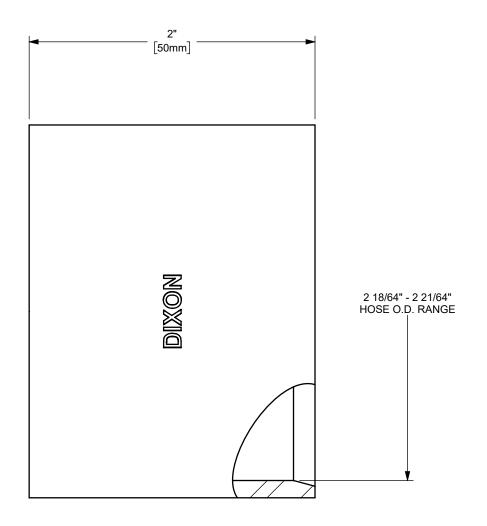

TITLE:

THE RIGHT CONNECTION ™

U.S.A.

DIXON [

1 1/2" SANITARY CRIMP FERRULE

MATERIAL:

PART NUMBER:

304 STAINLESS STEEL

DO NOT SCALE THIS DRAWING

F24G-2344