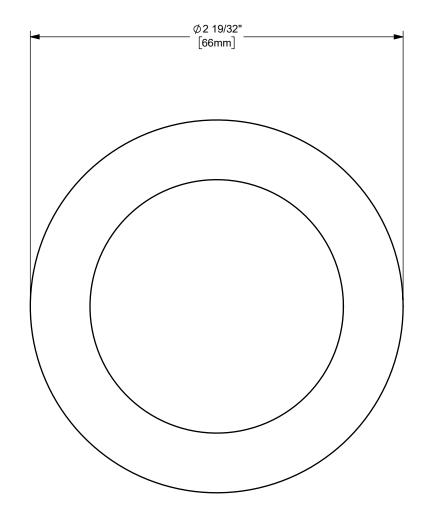

TITLE:

THE RIGHT CONNECTION ™

U.S.A.

DIXON [

1 1/2" SANITARY CRIMP FERRULE

MATERIAL:

PART NUMBER:

304 STAINLESS STEEL

DO NOT SCALE THIS DRAWING

F24G-2344