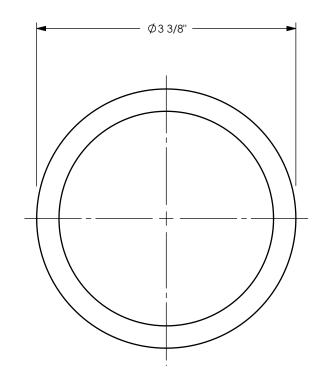

| concept disclosed herein shall not be used in any way detrimental to or in<br>competition with the owner. If the recipent does not agree to the terms of this | THE RIGHT CONNECTION ™<br>TITLE:<br>2 1/2" DIXON SANITARY CRIMP FERRULE<br>MATERIAL:<br>304 STAINLESS STEEL |
|---------------------------------------------------------------------------------------------------------------------------------------------------------------|-------------------------------------------------------------------------------------------------------------|
| DO NOT SCALE THIS DRAWING                                                                                                                                     | PART NUMBER: F40G-3125                                                                                      |