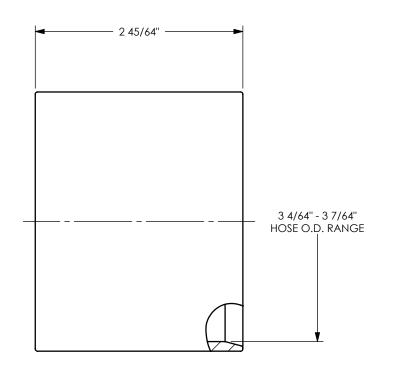

| concept disclosed herein shall not be used in any way detrimental to or in<br>competition with the owner. If the recipent does not agree to the terms of this | THE RIGHT CONNECTION ™<br>TITLE:<br>2 1/2" DIXON SANITARY CRIMP FERRULE<br>MATERIAL:<br>304 STAINLESS STEEL |
|---------------------------------------------------------------------------------------------------------------------------------------------------------------|-------------------------------------------------------------------------------------------------------------|
| DO NOT SCALE THIS DRAWING                                                                                                                                     | PART NUMBER: F40G-3125                                                                                      |