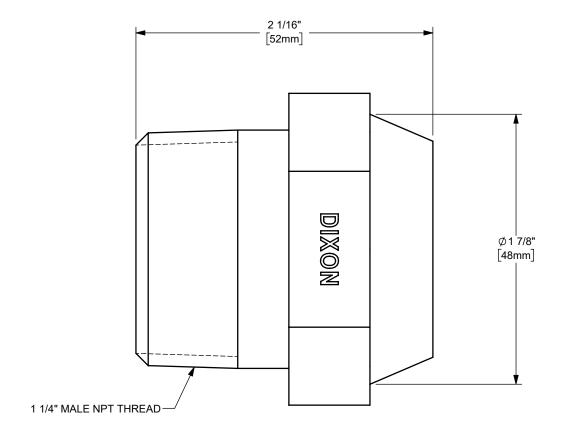

U.S.A.

THE RIGHT CONNECTION  $^{\mathsf{TM}}$ 

MATERIAL: PART NUMBER:

**CARBON STEEL** 

1 1/4" THREADED WELDING NIPPLE FOR METAL HOSE

DO NOT SCALE THIS DRAWING

FM1250