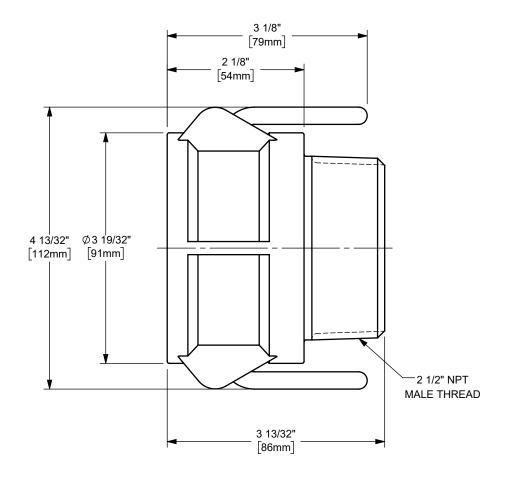

## DIXON [ U.S.A.

THE RIGHT CONNECTION ™

2 1/2" GLOBAL COUPLER x

MALE NPT END CAM AND GROOVE FITTING MATERIAL:

ALUMINUM

PART NUMBER:

G250-B-AL