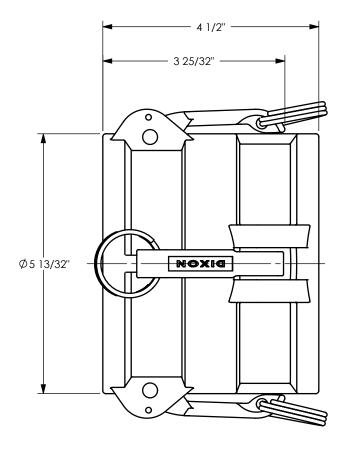

DIMENSION ACROSS OPEN CAM ARMS: 10 29/32"

The Right Connection™

DIXON [ U.S.A. THE RIGHT CONNECTION ™

TITLE:

4" DIXON GLOBAL TYPE DD COUPLER

MATERIAL:

PART NUMBER:

ALUMINUM

DO NOT SCALE THIS DRAWING

G400-DD-AL