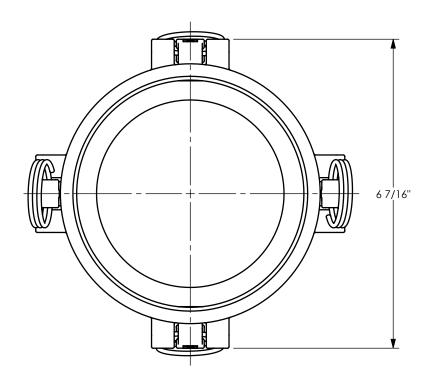

DIXON [ U.S.A. THE RIGHT CONNECTION ™

TITLE:

4" DIXON GLOBAL TYPE DD COUPLER

MATERIAL:

PART NUMBER:

ALUMINUM

DO NOT SCALE THIS DRAWING

G400-DD-AL