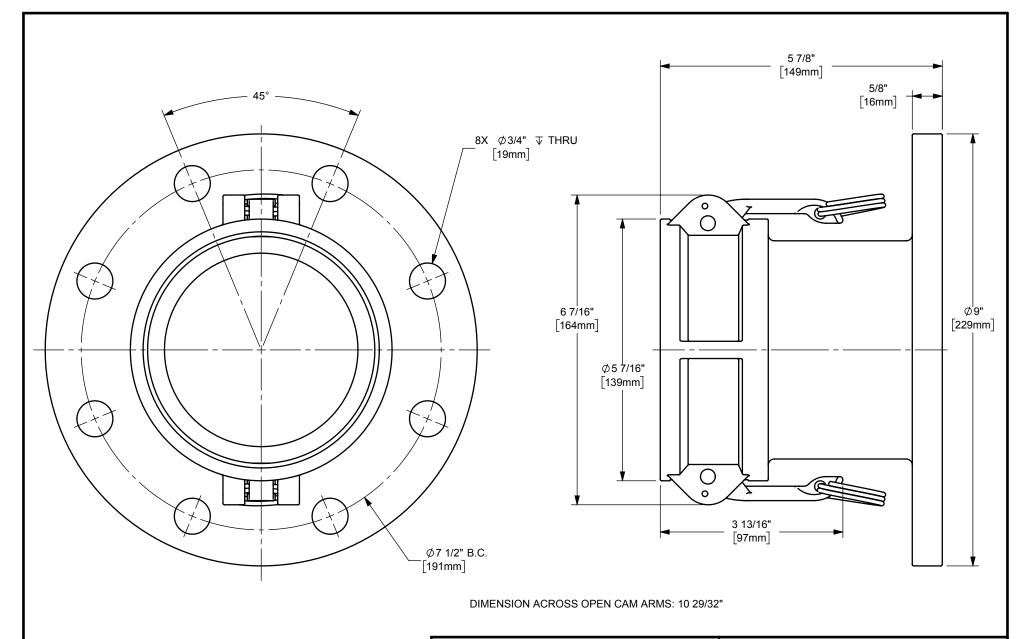

## DIXON

THE RIGHT CONNECTION  $^{\mathsf{TM}}$ 

U.S.A.

4" GLOBAL COUPLER x 150# ASA FLANGE CAM AND GROOVE FITTING

CAM AND GROOVE FITTING
MATERIAL:

ALUMINUM

PART NUMBER:

G400-DL-AL