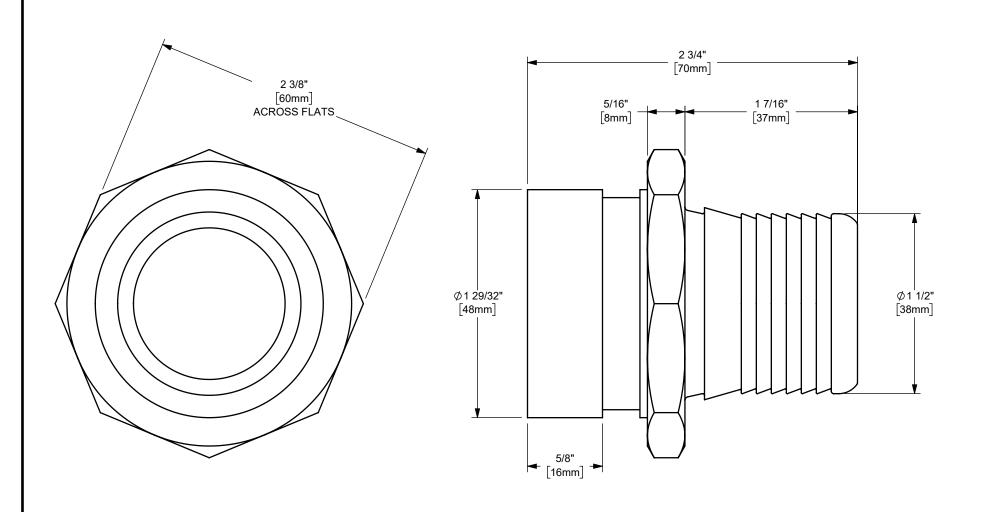

## DIXON $\subset$

U.S.A.

THE RIGHT CONNECTION ™

TITLE:

1 1/2" FUEL OIL COUPLING WITH GROOVE

MATERIAL:

BRASS

PART NUMBER:

G5232