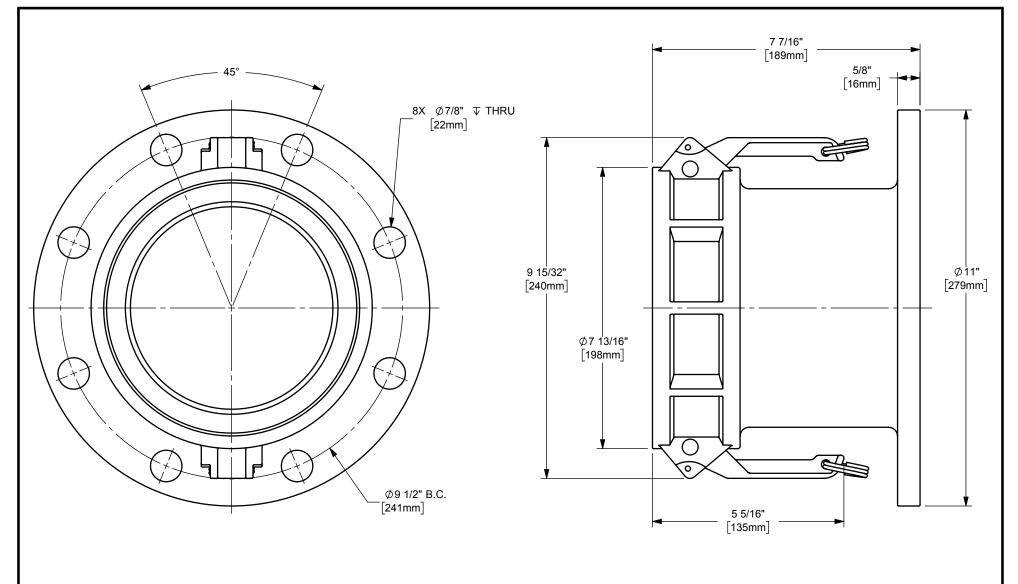

DIMENSION ACROSS OPEN CAM ARMS: 16 1/4"

The Right Connection™

dixonvalve.com

## DIXON U.S.A.

THE RIGHT CONNECTION ™

6" GLOBAL COUPLER x 150# ASA FLANGE CAM AND GROOVE FITTING

CAM AND GROOVE FITTING

MATERIAL:

ALUMINUM

G600-DL-AL