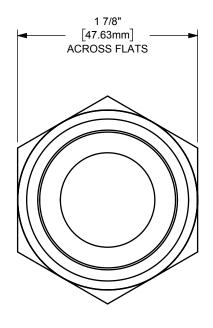

## DIXON (

U.S.A.

MATERIAL:

ΓΙΤLE:

1" BOSS GROUND JOINT DOUBLE SPUD

PART NUMBER:

ZINC PLATED CARBON STEEL

GDB13