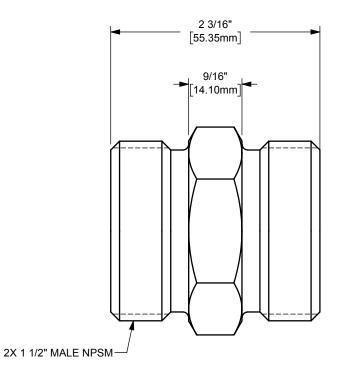

## DIXON (

U.S.A.

MATERIAL:

ΓΙΤLE:

1" BOSS GROUND JOINT DOUBLE SPUD

PART NUMBER:

ZINC PLATED CARBON STEEL

GDB13