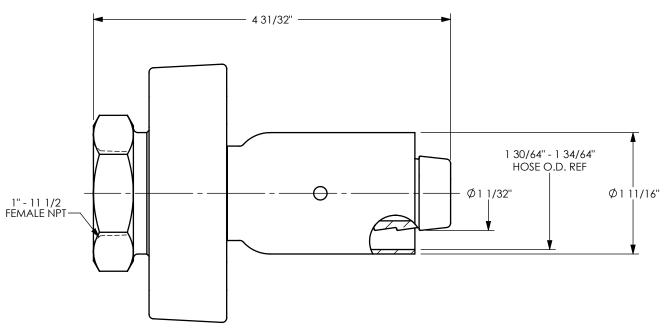

3 19/32"

| DO NOT SCALE THIS DRAWING                                                                                                                                                                                                                                                           | PART NUMBER: GF36P1                                               |
|-------------------------------------------------------------------------------------------------------------------------------------------------------------------------------------------------------------------------------------------------------------------------------------|-------------------------------------------------------------------|
| agreement they shall return this drawing immediately. The information<br>contained in this drawing is subject to change without notice.                                                                                                                                             | MATERIAL: PLATED IRON/STEEL                                       |
| condition the recipient further agrees that this drawing or any design detail or<br>concept disclosed herein shall not be used in any way detrimental to or in<br>competition with the owner. If the recipent does not agree to the terms of this                                   | title:<br>1" BOSS HOLEDALL FITTING                                |
| PROPRIETARY AND CONFIDENTIAL<br>This drawing is owned by Dixon Valve & Coupling Co. and shall be returned upon<br>demand. It is loaned on condition that it shall not be copied or reproduced or<br>submitted to others without the owners consent. In accepting it subject to this | DIXON $\bigcap_{\text{THE RIGHT CONNECTION }^{\text{TM}}}$ U.S.A. |
|                                                                                                                                                                                                                                                                                     |                                                                   |