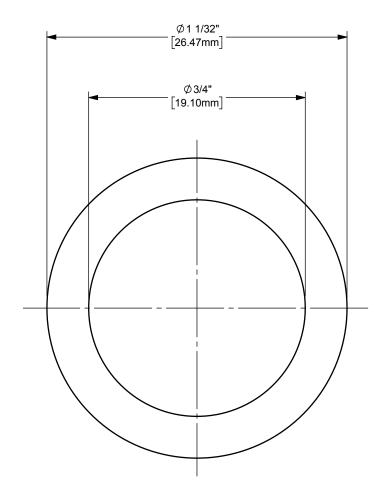

## DIXON (

THE RIGHT CONNECTION ™

ΓΙΤLE:

3/4" FUEL OIL COUPLING WASHER

MATERIAL:

PART NUMBER:

BUNA-N

DO NOT SCALE THIS DRAWING

H5071-BU