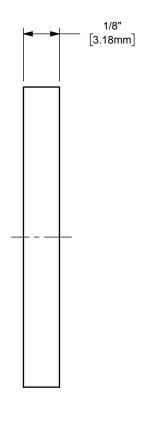

## DIXON (

THE RIGHT CONNECTION ™

ΓΙΤLE:

3/4" FUEL OIL COUPLING WASHER

MATERIAL:

PART NUMBER:

BUNA-N

DO NOT SCALE THIS DRAWING

H5071-BU