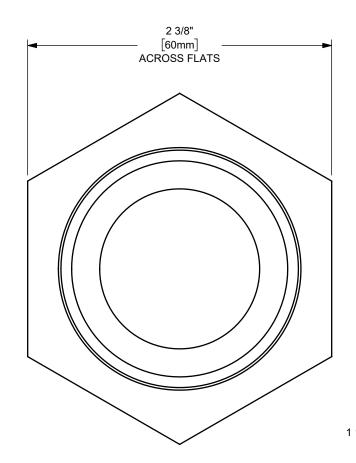

## DIXON [

U.S.A.

TLE:

THE RIGHT CONNECTION ™
1 1/2" CRIMP FUEL OIL MALE STEM

MATERIAL:

BRASS

DO NOT SCALE THIS DRAWING

H5232CS