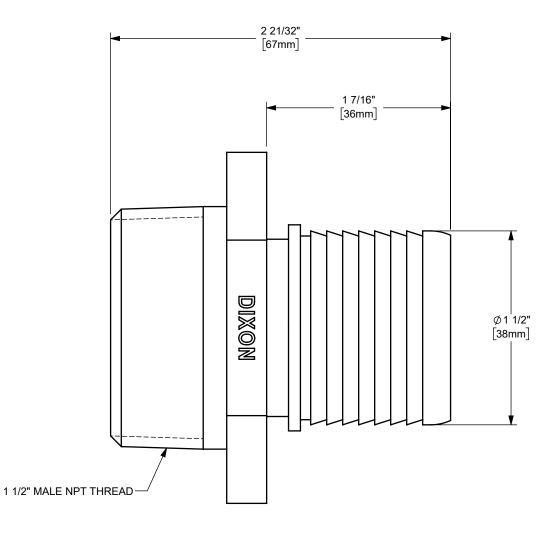

## DIXON [

U.S.A.

TLE:

THE RIGHT CONNECTION ™
1 1/2" CRIMP FUEL OIL MALE STEM

MATERIAL:

BRASS

DO NOT SCALE THIS DRAWING

H5232CS