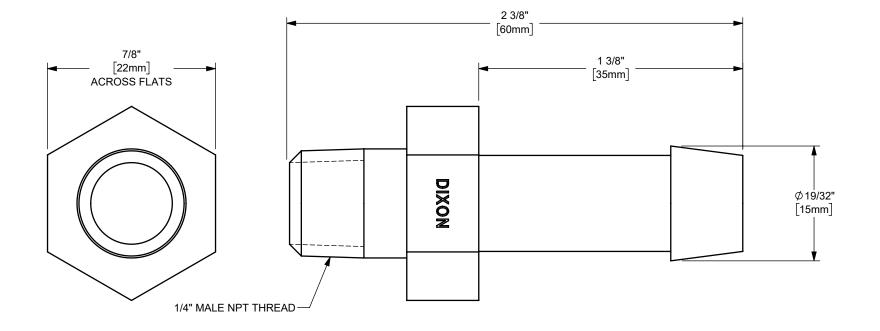

## DIXON [

U.S.A.

THE RIGHT CONNECTION ™

TITLE:

1/2" HOSE SHANK x 1/4" MALE NPT KING™ STEEL HEX NIPPLE

MATERIAL:

PART NUMBER:

PLATED STEEL