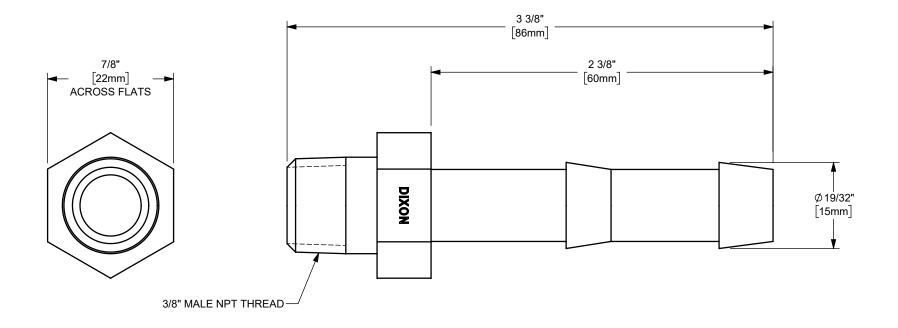

## DIXON [

U.S.A.

THE RIGHT CONNECTION  $^{\mathsf{TM}}$ 

ΓITLE:

1/2" HOSE SHANK x 3/8" MALE NPT KING™ STEEL HEX NIPPLE

MATERIAL:

PLATED STEEL

PART NUMBER:

**KHN432**