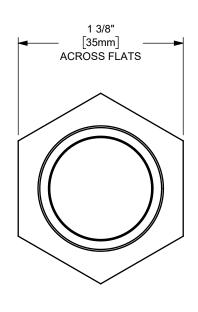

## DIXON [

U.S.A.

THE RIGHT CONNECTION ™

ΓITLE:

1" HOSE SHANK x 3/4" MALE NPT KING™ STEEL HEX NIPPLE

MATERIAL:

PLATED STEEL

PART NUMBER:

**KHN862**