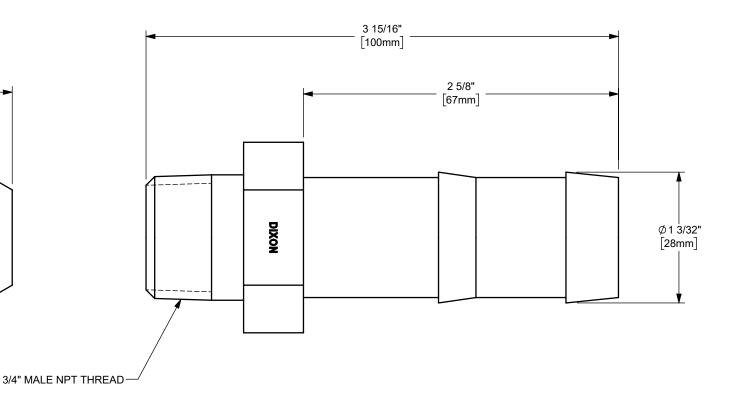

## DIXON [

U.S.A.

THE RIGHT CONNECTION ™

ΓITLE:

1" HOSE SHANK x 3/4" MALE NPT KING™ STEEL HEX NIPPLE

MATERIAL:

PLATED STEEL

PART NUMBER:

**KHN862**