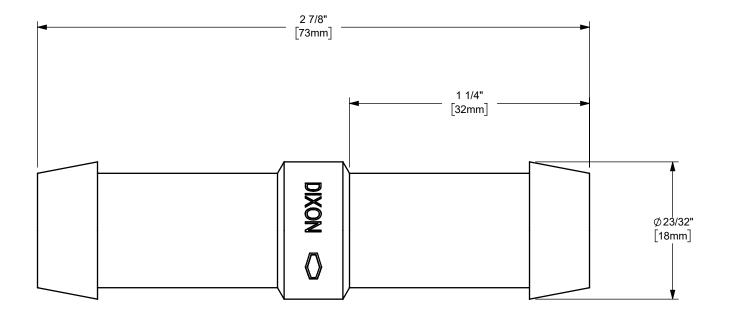

## DIXON [

U.S.A.

TITLE:

PART NUMBER:

THE RIGHT CONNECTION ™

MATERIAL:

5/8" KING™ MENDER

CARBON STEEL

DO NOT SCALE THIS DRAWING

KM51