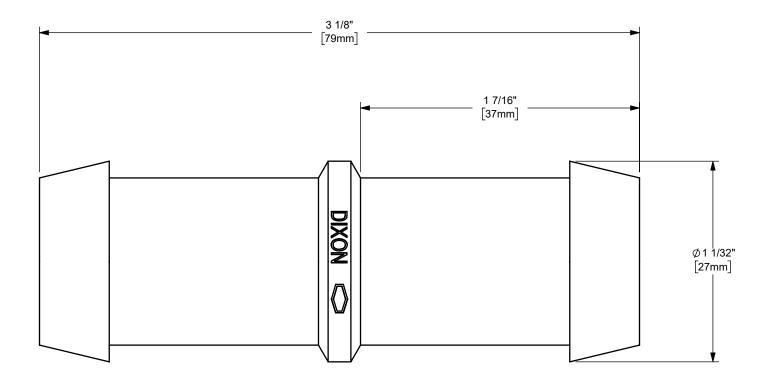

## DIXON <

11.

THE RIGHT CONNECTION  $\,^{\mathrm{TM}}$ 

PART NUMBER:

1" KING™ MENDER

MATERIAL:

CARBON STEEL

DO NOT SCALE THIS DRAWING

**KM81**