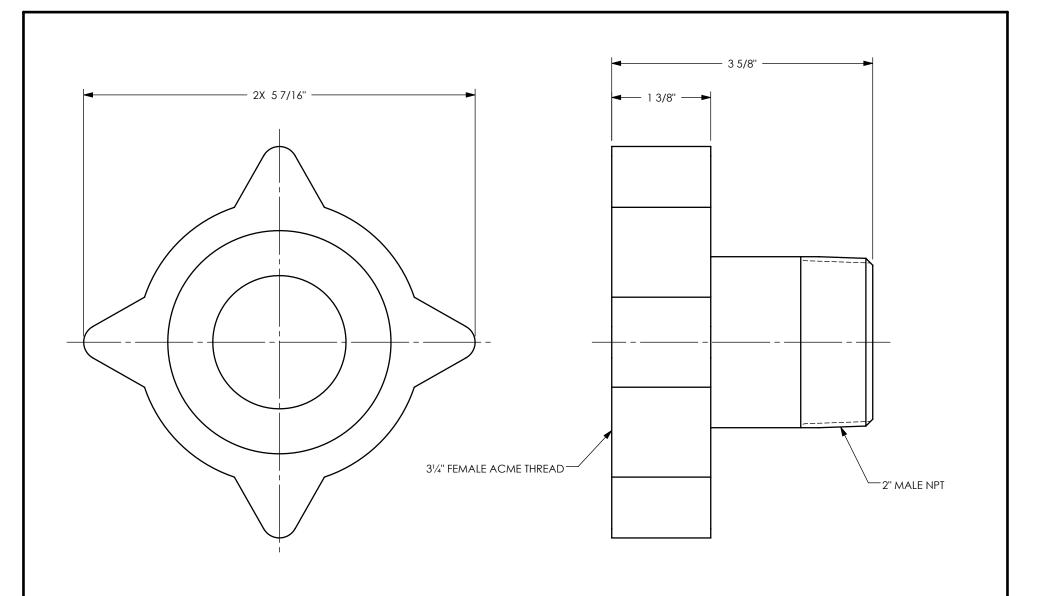

## DIXON [

U.S.A.

TITLE:

THE RIGHT CONNECTION ™

FEMALE ACME X MALE NPT LP GAS FILLER COUPLING

MATERIAL:

PART NUMBER:

PAINTED STEEL NUT AND STEEL NIPPLE