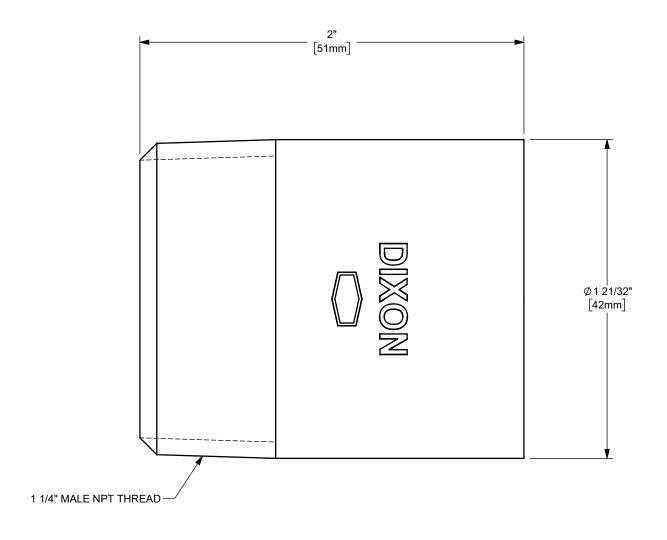

## DIXON [

U.S.A.

THE RIGHT CONNECTION  $\,^{\mathrm{TM}}$ 

ΓITLE:

1 1/4" NPT THREADED PIPE FITTING

MATERIAL:

PART NUMBER:

CARBON STEEL

DO NOT SCALE THIS DRAWING

PN1250