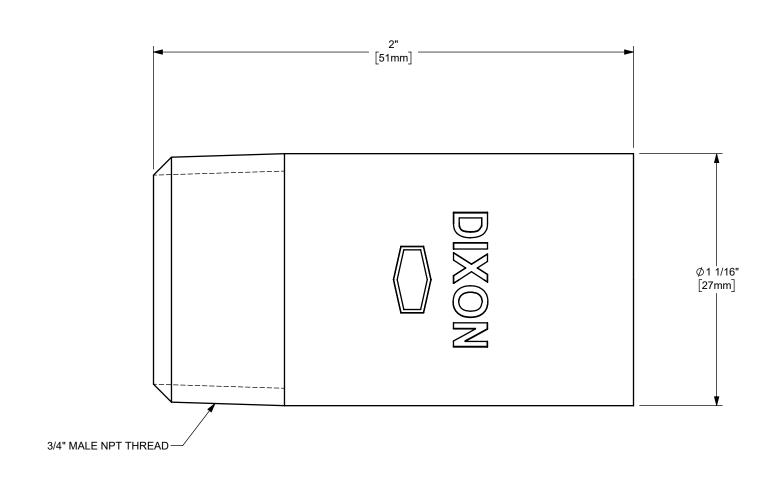

## DIXON [

U.S.A.

ΓITLE:

THE RIGHT CONNECTION ™

MATERIAL:

3/4" NPT THREADED PIPE FITTING

CARBON STEEL

DO NOT SCALE THIS DRAWING