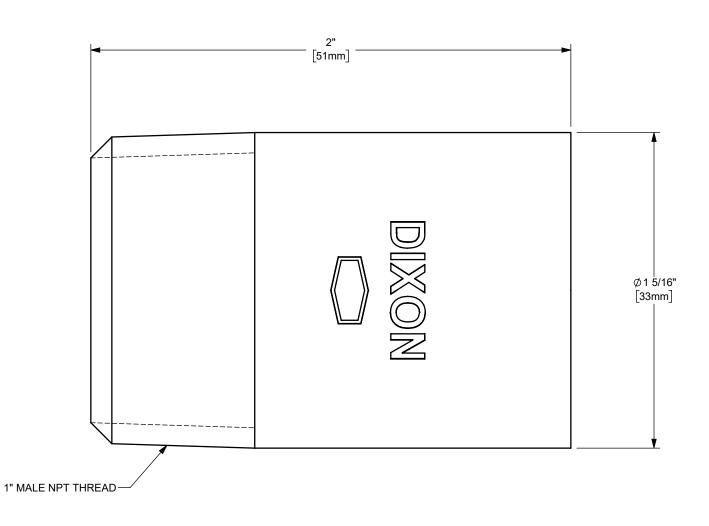

## DIXON (

U.S.A.

THE RIGHT CONNECTION ™

ΠΤLE:

1" NPT THREADED PIPE FITTING

MATERIAL:

PART NUMBER:

STAINLESS STEEL

DO NOT SCALE THIS DRAWING

**PNS1000**