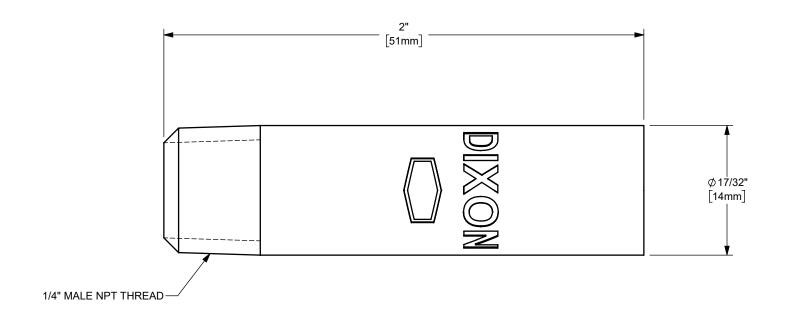

## DIXON [

THE RIGHT CONNECTION ™

ΓΙΤLE:

1/4" NPT THREADED PIPE FITTING

MATERIAL:

STAINLESS STEEL

DO NOT SCALE THIS DRAWING

**PNS250**