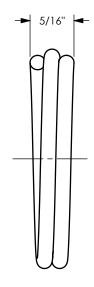

DIXON [

U.S.A.

THE RIGHT CONNECTION ™

TITLE:

2" CAM & GROOVE PULL RING

MATERIAL:

PART NUMBER:

STAINESS STEEL

DO NOT SCALE THIS DRAWING

**R200SS**