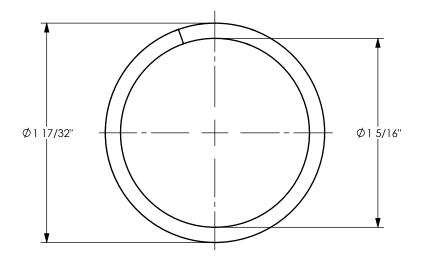

DIXON [

U.S.A.

THE RIGHT CONNECTION ™

TITLE:

2" CAM & GROOVE PULL RING

MATERIAL:

PART NUMBER:

STAINESS STEEL

DO NOT SCALE THIS DRAWING

**R200SS**