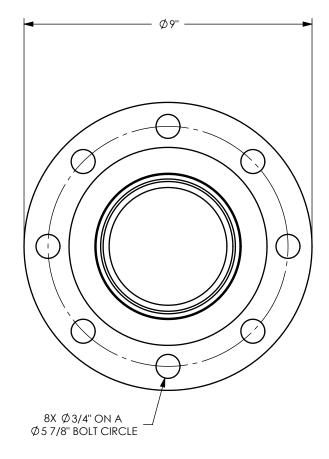

TITLE:

DIXON U.S.A.

THE RIGHT CONNECTION  $^{\mathsf{TM}}$ 

A" EVTEDAL

4" EXTERNAL SWAGE FIXED FLANGED ASSEMBLY

MATERIAL:

PART NUMBER:

STAINLESS STEEL