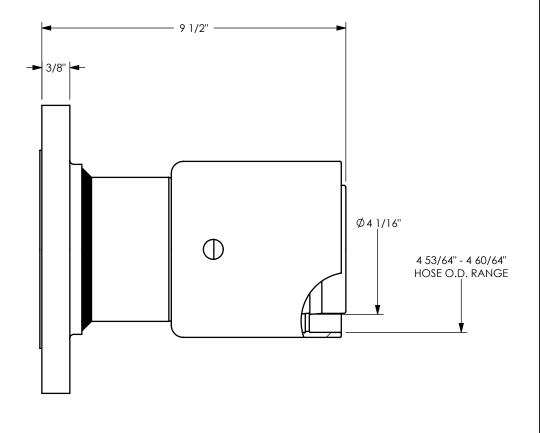

TITLE:

DIXON U.S.A.

THE RIGHT CONNECTION  $^{\mathsf{TM}}$ 

A" EVTEDAL

4" EXTERNAL SWAGE FIXED FLANGED ASSEMBLY

MATERIAL:

PART NUMBER:

STAINLESS STEEL