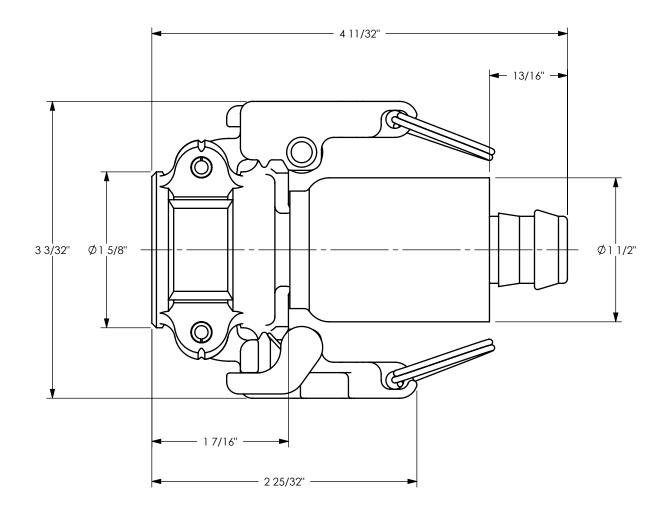

DISTANCE ACROSS OPEN CAM ARMS: 6 7/32".

The Right Connection™

TITLE:

DIXON U.S.A.

THE RIGHT CONNECTION  $^{\rm TM}$ 

3/4" EZ BOSS-LOCK TYPE C COUPLER WITH FERRULE

MATERIAL:

STAINLESS STEEL

DO NOT SCALE THIS DRAWING

PART NUMBER:

RC075EZ-70