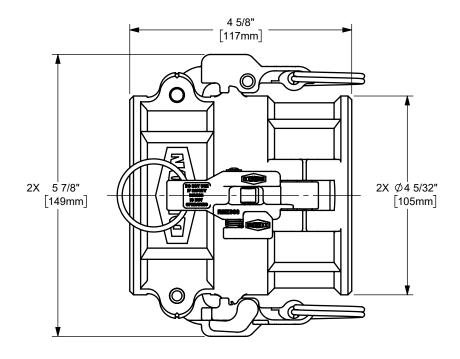

DISTANCE ACROSS OPEN CAM ARMS: 9 29/32"



The Right Connection™

dixonvalve.com

## PROPRIETARY AND CONFIDENTIAL

This drawing is owned by Dixon Valve & Coupling Co. and shall be returned upon demand. It is loaned on condition that it shall not be copied or reproduced or submitted to others without the owners consent. In accepting it reproducted to submitted or others without the warres consent. In accepting it subject to this condition the recipient further agrees that this drawing or any design detail or concept disclosed herein shall not be used in any way detrimental to or in competition with the owner. If the recipient does not agree to the terms of this agreement they shall return this drawing immediately. The information contained in this drawing is subject to change without noti