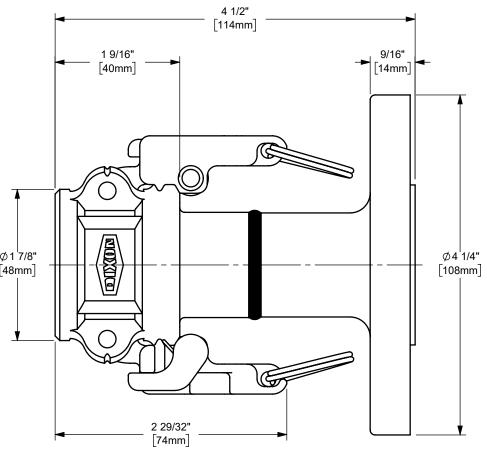

DISTANCE ACROSS OPEN CAM ARMS: 6 11/32"

The Right Connection™

dixonvalve.com

## DIXON C

U.S.A.

THE RIGHT CONNECTION ™

1" EZ BOSS-LOCK™ COUPLER x 150# FLANGE CAM AND GROOVE FITTING

MATERIAL: STAINLESS STEEL

PART NUMBER:

RDL100EZ