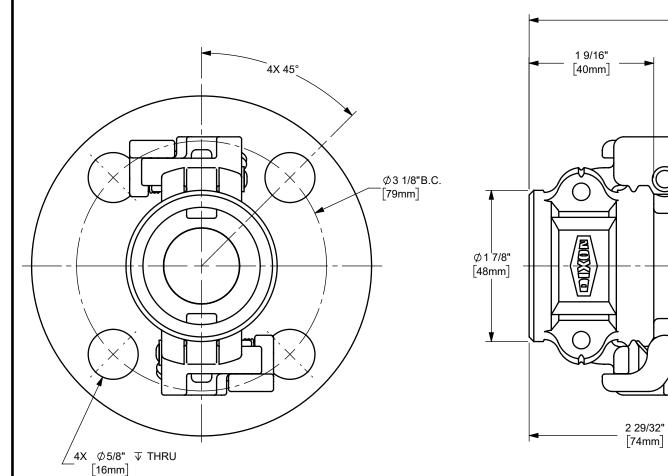

## DIXON C

U.S.A.

THE RIGHT CONNECTION ™

1" EZ BOSS-LOCK™ COUPLER x 150# FLANGE CAM AND GROOVE FITTING

MATERIAL: STAINLESS STEEL

PART NUMBER:

RDL100EZ