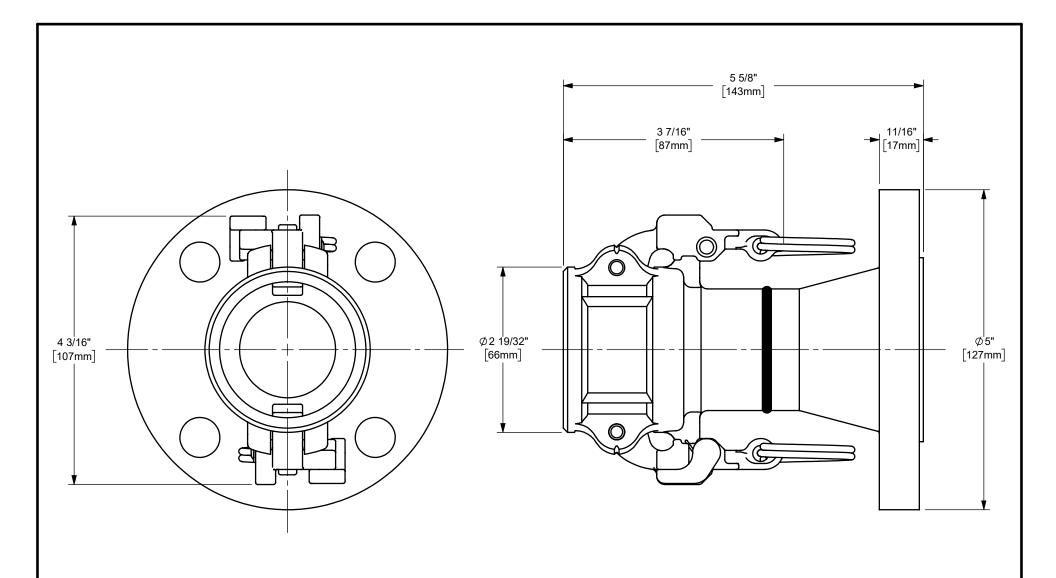

## DIXON [

U.S.A.

THE RIGHT CONNECTION  $^{\mathsf{TM}}$ 

1 1/2" DIXON™ COUPLER x 150# FLANGE CAM AND GROOVE FITTING

MATERIAL:

ΠΤLE:

STAINLESS STEEL

PART NUMBER:

RDL150EZ