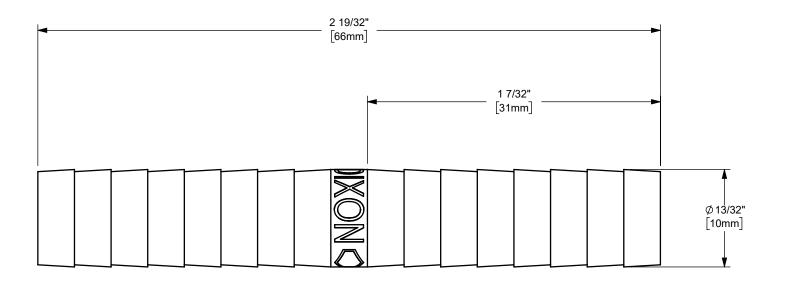

## DIXON [

U.S.A.

TITLE:

THE RIGHT CONNECTION ™

MATERIAL:

3/8" DIXON™ HOSE MENDER

DO NOT SCALE THIS DRAWING

**RDMB** 