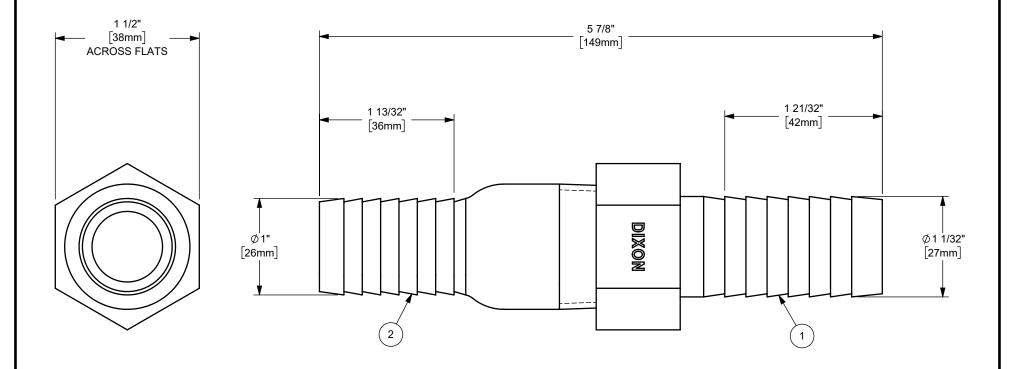

## NOTE(S)

- 1) GASKET NOT SHOWN.
- 2) SEE WEBSITE FOR REPLACEMENT PARTS.

The Right Connection™

dixonvalve.com

| 3        | KRW10       | GASKET             | RUBBER          | 1    |
|----------|-------------|--------------------|-----------------|------|
| 2        | RST10       | 1" MALE SHANK      | STAINLESS STEEL | 1    |
| 1        | RES848      | 1" FEMALE COUPLING | STAINLESS STEEL | 1    |
| ITEM NO. | PART NUMBER | DESCRIPTION        | MATERIAL        | QTY. |

## DIXON U.S.A.

THE RIGHT CONNECTION ™

1" SHORT SHANK COMPLETE COUPLING

MATERIAL: SEE BOM

DO NOT SCALE THIS DRAWING

**RES808**