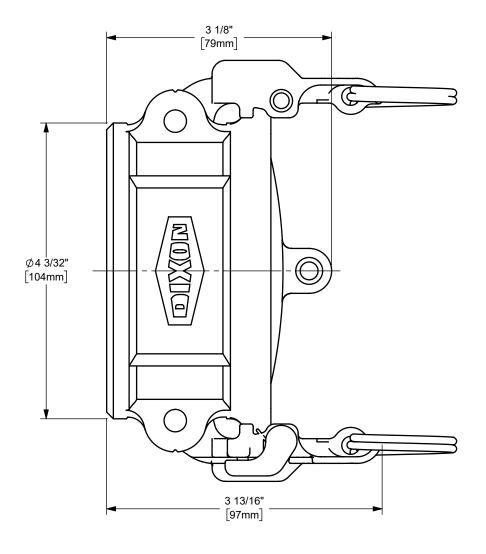

DISTANCE ACROSS OPEN CAM ARMS: 9 29/32"

The Right Connection™

dixonvalve.com

## DIXON [

THE RIGHT CONNECTION  $^{\mathsf{TM}}$ 

3" EZ BOSS-LOCK™ DUST CAP CAM AND GROOVE FITTING

MATERIAL:

STAINLESS STEEL

PART NUMBER:

TITLE:

RH300EZ