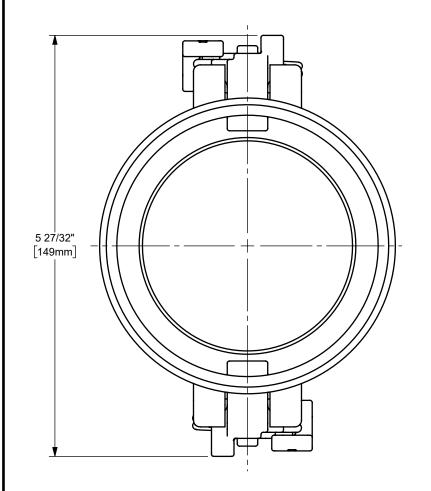

## DIXON [

THE RIGHT CONNECTION  $^{\mathsf{TM}}$ 

3" EZ BOSS-LOCK™ DUST CAP CAM AND GROOVE FITTING

MATERIAL:

STAINLESS STEEL

PART NUMBER:

TITLE:

RH300EZ