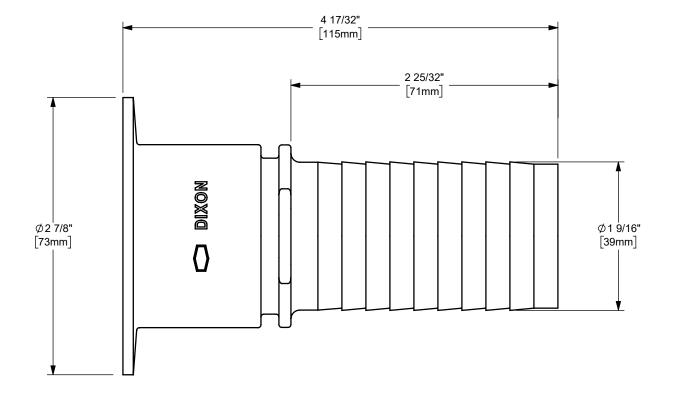

DIXON [

U.S.A.

THE RIGHT CONNECTION  $\,^{\mathrm{TM}}$ 

TITLE:

1 1/2" NOTCHED TURNED BACK NIPPLE

MATERIAL:

PART NUMBER:

STAINLESS STEEL