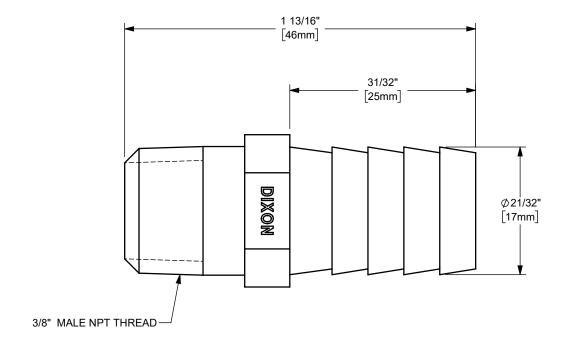

## DIXON [

U.S.A.

ΓITLE:

5/8" HOSE SHANK x 3/8" MALE NPT END

MATERIAL:

STAINLESS STEEL

DO NOT SCALE THIS DRAWING

PART NUMBER: