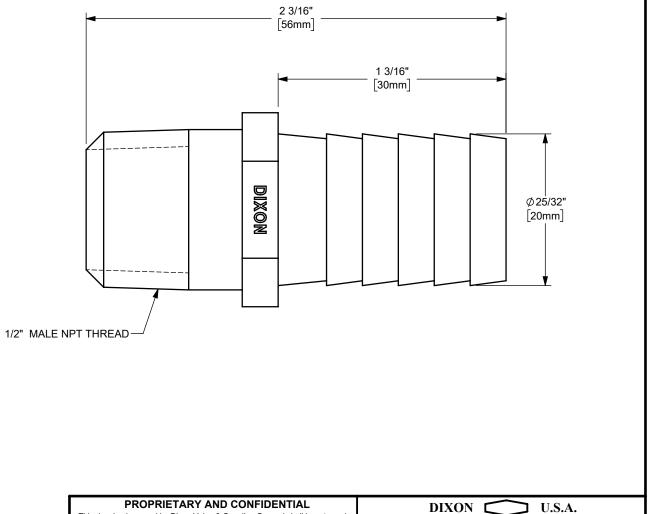

7/8" [22mm] ACROSS FLATS

|                                                          | PROPRIETARY AND CONFIDENTIAL                                                                                                                                                                                                                     | DIXON DIS.A.                                  |
|----------------------------------------------------------|--------------------------------------------------------------------------------------------------------------------------------------------------------------------------------------------------------------------------------------------------|-----------------------------------------------|
|                                                          | This drawing is owned by Dixon Valve & Coupling Co. and shall be returned<br>upon demand. It is loaned on condition that it shall not be copied or<br>reproduced or submitted to others without the owners consent. In accepting                 | THE RIGHT CONNECTION ™                        |
|                                                          | it subject to this condition the recipient further agrees that this drawing or any<br>design detail or concept disclosed herein shall not be used in any way<br>detrimental to or in competition with the owner. If the recipient does not agree | TITLE:<br>3/4" HOSE SHANK x 1/2" MALE NPT END |
| to the terms of this agreer<br>The information contained | to the terms of this agreement they shall return this drawing immediately.<br>The information contained in this drawing is subject to change without notice.                                                                                     | MATERIAL: STAINLESS STEEL                     |
|                                                          | DO NOT SCALE THIS DRAWING                                                                                                                                                                                                                        | PART NUMBER: RN64                             |