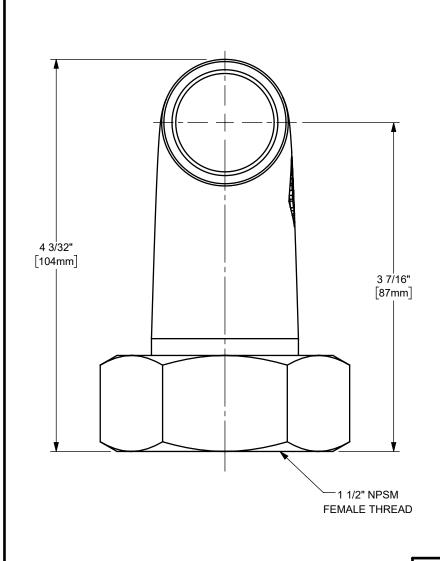

## DIXON ( U.S.A.

THE RIGHT CONNECTION  $^{\mathsf{TM}}$ 

1" MALE NPT END x 1 1/2" NPSM SWIVEL NUT CAM AND GROOVE FITTING MATERIAL:

STAINLESS STEEL

PART NUMBER:

ΠΤLE:

RPDM901510