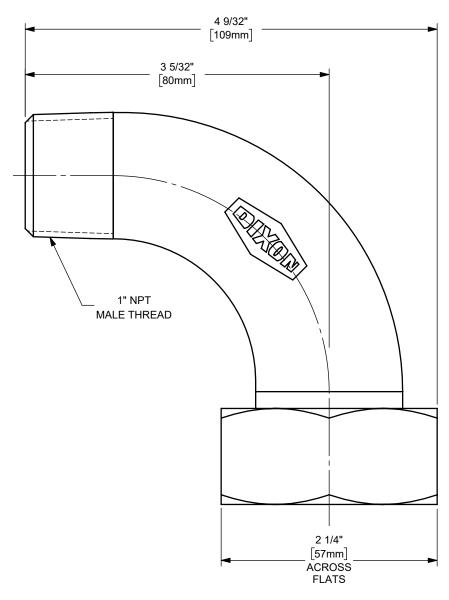

## DIXON ( U.S.A.

THE RIGHT CONNECTION  $^{\mathsf{TM}}$ 

1" MALE NPT END x 1 1/2" NPSM SWIVEL NUT CAM AND GROOVE FITTING MATERIAL:

STAINLESS STEEL

PART NUMBER:

ΠΤLE:

RPDM901510