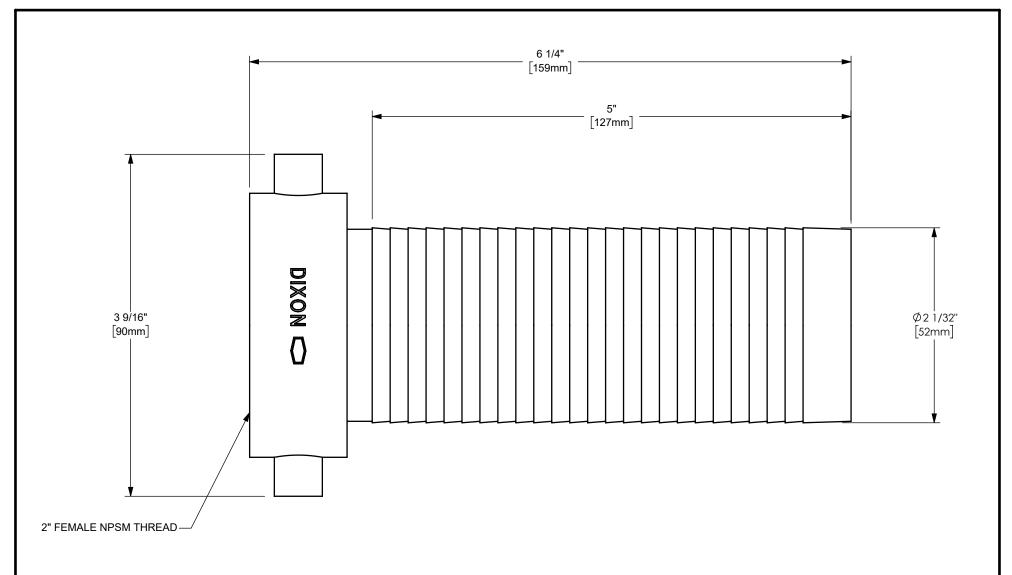

## NOTE(S)

- 1) GASKET NOT SHOWN.
- 2) SEE WEBSITE FOR REPLACEMENT PARTS.

The Right Connection™

dixonvalve.com

| 1                                                                                                                                                                                                                                                                                                                                                                                                                                                                                                                                                                                                                                                            | KLW25                   | 2" GASKET                                                                                                         |        | LEATHER  | 1    |
|--------------------------------------------------------------------------------------------------------------------------------------------------------------------------------------------------------------------------------------------------------------------------------------------------------------------------------------------------------------------------------------------------------------------------------------------------------------------------------------------------------------------------------------------------------------------------------------------------------------------------------------------------------------|-------------------------|-------------------------------------------------------------------------------------------------------------------|--------|----------|------|
| ITEM NO.                                                                                                                                                                                                                                                                                                                                                                                                                                                                                                                                                                                                                                                     | REPLACEMENT PART NUMBER | DESCRIPTION                                                                                                       |        | MATERIAL | QTY. |
| PROPRIETARY AND CONFIDENTIAL  This drawing is owned by Dixon Valve & Coupling Co. and shall be returned upon demand. It is loaned on condition that it shall not be copied or reproduced or submitted to others without the owners consent. In accepting it subject to this condition the recipient further agrees that this drawing or any design detail or concept disclosed herein shall not be used in any way detrimental to or in competition with the owner. If the recipent does not agree to the terms of this agreement they shall return this drawing immediately. The information contained in this drawing is subject to change without notice. |                         | DIXON U.S.A.  THE RIGHT CONNECTION ™  TITLE:  2" SUPER KING™ LONG SHANK HOSE COUPLING  MATERIAL:  STAINLESS STEEL |        |          |      |
| DO NOT SCALE THIS DRAWING                                                                                                                                                                                                                                                                                                                                                                                                                                                                                                                                                                                                                                    |                         |                                                                                                                   | RSDM25 |          |      |