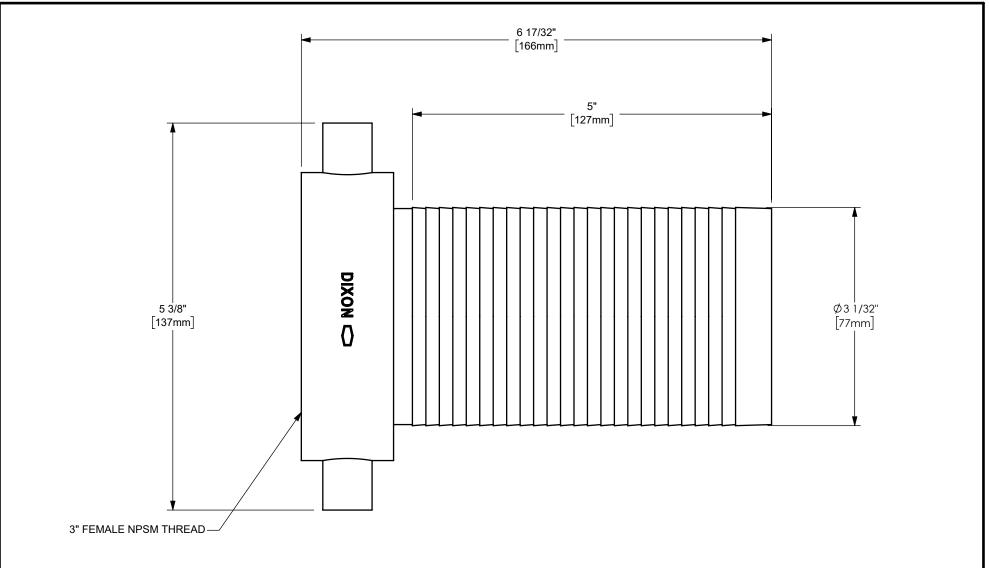

LE:

3" SUPER KING™ LONG SHANK HOSE COUPLING

MATERIAL:

PART NUMBER:

STAINLESS STEEL

DO NOT SCALE THIS DRAWING

RSDM35